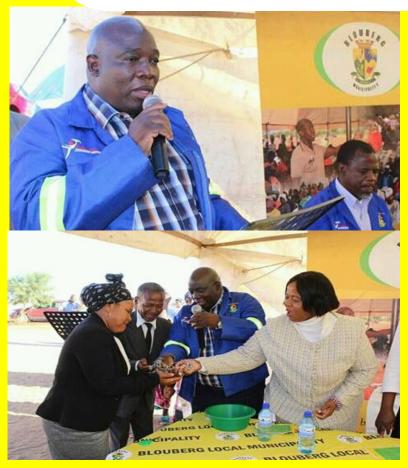

## MAYOR PHEEDI OFFICIALLY HANDS OVER COMPLETED MATOANA PRE-SCHOOL PROJECT TO THE COMMUNITY

The children of matoana village will now be housed on this beautiful building, thanks to Blouberg Local Municipality. The Mayor, His Worship, Cllr Maseka Pheedi on the 15th of June 2017, unveiled the plague marking the official opening of the Seputli Pre-School. Before the construction of the pre-school children were housed under a sub—standard structure not conducive for teaching and learning. This is a top of the range pre-school, with classrooms, dining hall, sleeping room, play room, teachers office all equipped with furniture, fitted kitchen, playground with swings and a borehole among other thing.