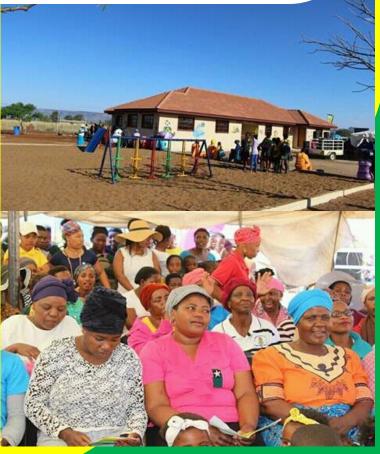

## MAYOR PHEEDI OFFICIALLY HANDS OVER COMPLETED MATOANA PRE-SCHOOL PROJECT TO THE COMMUNITY

The children of matoana village will now be housed on this beautiful building, thanks to Blouberg Local Municipality. The Mayor, His Worship, Cllr Maseka Pheedi on the 15th of June 2017, unveiled the plague marking the official opening of the Seputli Pre-School. Before the construction of the pre-school children were housed under a sub—standard structure not conducive for teaching and learning. This is a top of the range pre-school, with classrooms, dining hall, sleeping room, play room, teachers office all equipped with furniture, fitted kitchen, playground with swings and a borehole among other thing.